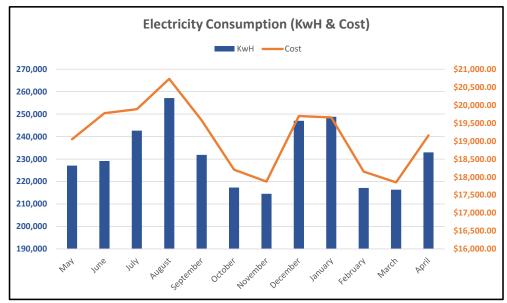

## **Electricity Consumption Report**

Fiscal Year Ended April 30, 2017

| Period | Month     | Year | KwH       | Cost        | Cost/KwH |
|--------|-----------|------|-----------|-------------|----------|
| 1      | May       | 2016 | 227,103   | \$19,050.17 | \$0.0839 |
| 2      | June      | 2016 | 229,145   | \$19,775.63 | \$0.0863 |
| 3      | July      | 2016 | 242,615   | \$19,887.92 | \$0.0820 |
| 4      | August    | 2016 | 257,147   | \$20,730.49 | \$0.0806 |
| 5      | September | 2016 | 231,874   | \$19,579.89 | \$0.0844 |
| 6      | October   | 2016 | 217,304   | \$18,204.14 | \$0.0838 |
| 7      | November  | 2016 | 214,536   | \$17,874.70 | \$0.0833 |
| 8      | December  | 2016 | 247,052   | \$19,696.54 | \$0.0797 |
| 9      | January   | 2017 | 248,833   | \$19,656.30 | \$0.0790 |
| 10     | February  | 2017 | 217,123   | \$18,152.24 | \$0.0836 |
| 11     | March     | 2017 | 216,368   | \$17,851.74 | \$0.0825 |
| 12     | April     | 2017 | 232,995   | \$19,156.50 | \$0.0822 |
| TOTAL  |           |      | 2,782,095 | 229,616.26  | \$0.0825 |