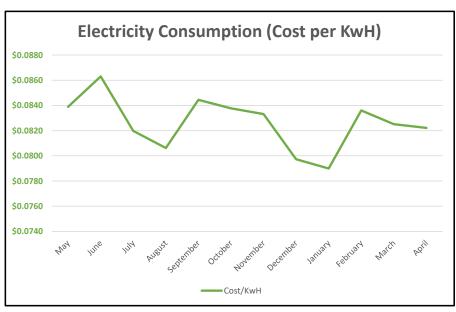

## **Electricity Consumption Report**

Fiscal Year Ended April 30, 2017

| Period | Month     | Year | KwH       | Cost        | Cost/KwH |
|--------|-----------|------|-----------|-------------|----------|
| 1      | May       | 2016 | 227,103   | \$19,050.17 | \$0.0839 |
| 2      | June      | 2016 | 229,145   | \$19,775.63 | \$0.0863 |
| 3      | July      | 2016 | 242,615   | \$19,887.92 | \$0.0820 |
| 4      | August    | 2016 | 257,147   | \$20,730.49 | \$0.0806 |
| 5      | September | 2016 | 231,874   | \$19,579.89 | \$0.0844 |
| 6      | October   | 2016 | 217,304   | \$18,204.14 | \$0.0838 |
| 7      | November  | 2016 | 214,536   | \$17,874.70 | \$0.0833 |
| 8      | December  | 2016 | 247,052   | \$19,696.54 | \$0.0797 |
| 9      | January   | 2017 | 248,833   | \$19,656.30 | \$0.0790 |
| 10     | February  | 2017 | 217,123   | \$18,152.24 | \$0.0836 |
| 11     | March     | 2017 | 216,368   | \$17,851.74 | \$0.0825 |
| 12     | April     | 2017 | 232,995   | \$19,156.50 | \$0.0822 |
| TOTAL  |           |      | 2,782,095 | 229,616.26  | \$0.0825 |