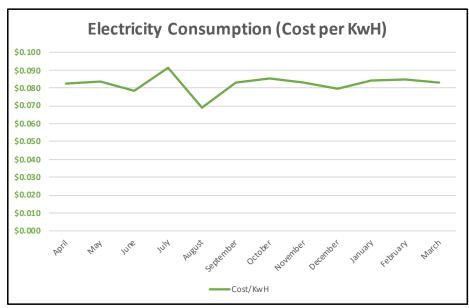

## **Electricity Consumption Report**

April 2017 - March 2018

| Period | Month     | Year | KwH       | Cost        | Cost/KwH |
|--------|-----------|------|-----------|-------------|----------|
| 1      | April     | 2017 | 232,995   | \$19,156.50 | \$0.082  |
| 2      | May       | 2017 | 211,678   | \$17,669.53 | \$0.083  |
| 3      | June      | 2017 | 219,174   | \$17,186.38 | \$0.078  |
| 4      | July      | 2017 | 232,606   | \$21,238.97 | \$0.091  |
| 5      | August    | 2017 | 221,196   | \$15,257.75 | \$0.069  |
| 6      | September | 2017 | 227,642   | \$18,861.71 | \$0.083  |
| 7      | October   | 2017 | 211,818   | \$18,103.40 | \$0.085  |
| 8      | November  | 2017 | 220,720   | \$18,325.80 | \$0.083  |
| 9      | December  | 2017 | 250,200   | \$19,938.92 | \$0.080  |
| 10     | January   | 2018 | 213,672   | \$17,980.52 | \$0.084  |
| 11     | February  | 2018 | 210,843   | \$17,888.61 | \$0.085  |
| 12     | March     | 2018 | 228,127   | \$18,991.24 | \$0.083  |
| TOTAL  |           |      | 2,680,671 | 220,599.33  | \$0.082  |