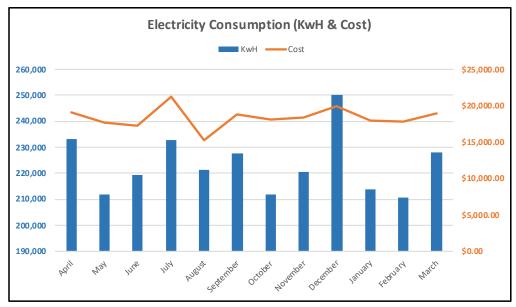

## **Electricity Consumption Report**

April 2017 - March 2018

| Period | Month     | Year | KwH       | Cost        | Cost/KwH |
|--------|-----------|------|-----------|-------------|----------|
| 1      | April     | 2017 | 232,995   | \$19,156.50 | \$0.082  |
| 2      | May       | 2017 | 211,678   | \$17,669.53 | \$0.083  |
| 3      | June      | 2017 | 219,174   | \$17,186.38 | \$0.078  |
| 4      | July      | 2017 | 232,606   | \$21,238.97 | \$0.091  |
| 5      | August    | 2017 | 221,196   | \$15,257.75 | \$0.069  |
| 6      | September | 2017 | 227,642   | \$18,861.71 | \$0.083  |
| 7      | October   | 2017 | 211,818   | \$18,103.40 | \$0.085  |
| 8      | November  | 2017 | 220,720   | \$18,325.80 | \$0.083  |
| 9      | December  | 2017 | 250,200   | \$19,938.92 | \$0.080  |
| 10     | January   | 2018 | 213,672   | \$17,980.52 | \$0.084  |
| 11     | February  | 2018 | 210,843   | \$17,888.61 | \$0.085  |
| 12     | March     | 2018 | 228,127   | \$18,991.24 | \$0.083  |
| TOTAL  |           |      | 2,680,671 | 220,599.33  | \$0.082  |